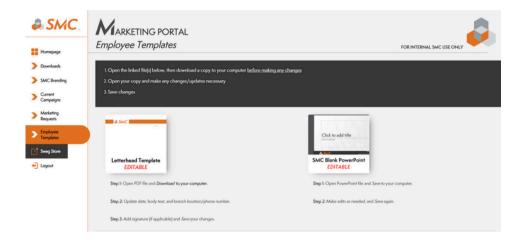

## 

Save time and ensure brand consistency by utilizing the pre-designed employee templates for commonly used assets, like email signatures, letterheads, and PowerPoints.

Find instructions on the page for setup.